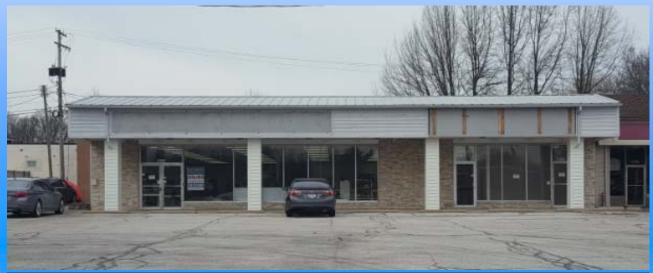

## 26159 - 26163 Chardon Road Richmond Heights, Ohio

2,400 - 6,000 square feet available

**Description:** Located on Chardon Road just East of Richmond. Across from a brand new Dollar General. Building sits on .52 acres. Built out basement. Monument signage available. **Nearby Tenants:** Aldi's, Dave's Supermarket, Marc's, Salvation Army, Ace Hardware, Planet Fitness, Eddy's Bike Shop, City Beauty Supply, O'Reilly's Auto Parts LaSalle Furniture, McDonald's, Five Points Grill, etc.